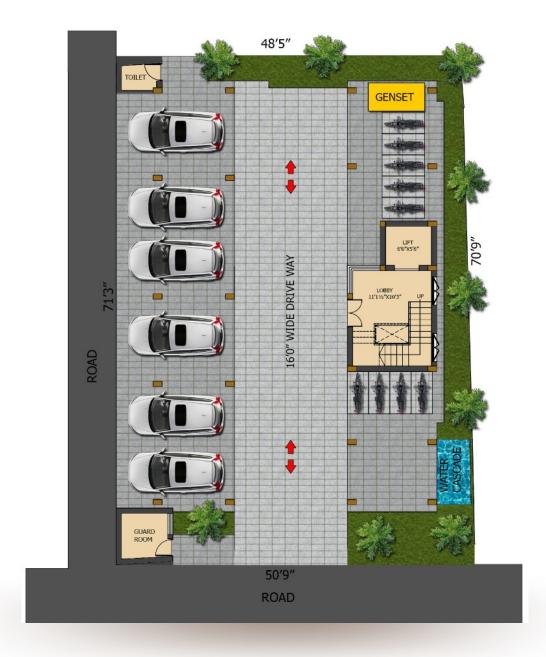

henticity with superior quality projects, and timely delivery that is always guaranteed.

In the next ten years of our journey, we at Liora driven by our founder, the team and our happy customers, aspire to be listed and be a 3000 Crore turnover company.









Liora's Pearlhouse, is the perfect home in "Santhome" for those with an eye for luxury and quality. Inspired by architecture and elements of ergonomic luxury, this stunning living space is definitely a standout piece of architecture, positioned right at the centre of Santhome, with the beach schools and other facilities in close proximity. This is the best choice for those looking to experience the living that is a class-apart, and with the buzz of the city life in every possible way.





TYPICAL FLOOR PLAN 1ST, 2ND & 3RD









### STILT FLOOR PLAN











#### **LOCATION MAP**



NO 40/39, MUTHU STREET SANTHOME, CHENNAI - 600004



GANDHINAGAR, ADAYAR



**TUTICORIN** 













**KOLATHUR** 

PERUNGUDI, OMR

MEDAVAKKAM

#### **PROJECTS BY LIORA**