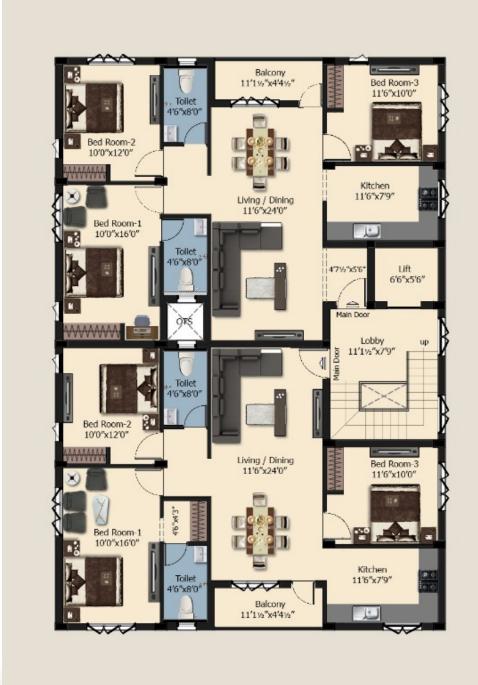

are dedicated to exhibit excellence and authenticity with superior quality projects, and timely delivery that is always guaranteed.

In the next ten years of our journey, we at Liora driven by our founder, the team and our happy customers, aspire to be listed and be a 3000 Crore turnover company.









Liora's Pearlhouse, is the perfect home in "Santhome" for those with an eye for luxury and quality. Inspired by architecture and elements of ergonomic luxury, this stunning living space is definitely a standout piece of architecture, positioned right at the centre of Santhome, with the beach schools and other facilities in close proximity. This is the best choice for those looking to experience the living that is a class-apart, and with the buzz of the city life in every possible way.





TYPICAL FLOOR PLAN 1ST, 2ND & 3RD









### STILT FLOOR PLAN











#### **LOCATION MAP**



NO 40/39, MUTHU STREET SANTHOME, CHENNAI - 600004



GANDHINAGAR, ADAYAR



**TUTICORIN** 













**KOLATHUR** 

PERUNGUDI, OMR

MEDAVAKKAM

#### **PROJECTS BY LIORA**